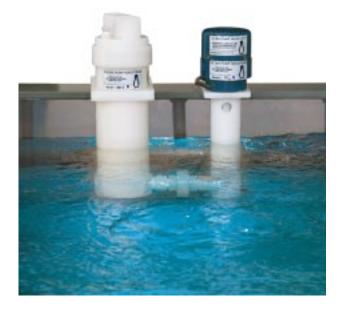

## **CPVC In-Tank** Filter System

Model A-100AL

Model A-100B with optional PVDF construction

Penguin Series A-A and Series A-B filter systems are all purpose, compact, fully portable, corrosion resistant, and metalless, and they require no floor space. Series A-B systems can be mounted entirely in-tank for precious metal solution filtration. Series A-A filter systems incorporate an in-tank pump and an out-of-tank lip-mounted chamber. If desired, both system types can be mounted outside the tank. Unlike one-piece submerged filter systems, Penguin A-A and A-B filter systems need not be removed from the tank for cleaning or cartridge change-out. The ACNE threaded heads employed on single cartridge chambers can be easily removed by hand and a new replacement cartridge filter simply dropped in. There is no dismantling and no danger from breakage. All filter system models incorporate the unique Penguin design, which provides leakproof filtration with no liquid bypass. There is no spring to lose or fragile lucite to break or crack. All chambers can accept either Penguin PF string wound cartridges or series PS reusable filter sleeves. All pumps employed are P series CPVC in-tank pumps designed for sealless, bearing-free, and maintenance-free operation. All P series pumps are also self-priming when immersed in solution and can run dry without damage.