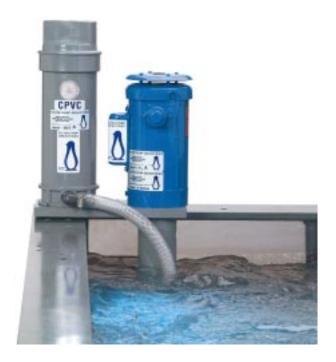

## **CPVC In-Tank** Filter System

Model A-100AL

Model A-100B with optional PVDF construction

Penguin Series A-A and Series A-B filter systems are all purpose, compact, fully portable, corrosion resistant, and metalless, and they require no floor space. Series A-B systems can be mounted entirely in-tank for precious metal solution filtration. Series A-A filter systems incorporate an in-tank pump and an out-of-tank lip-mounted chamber. If desired, both system types can be mounted outside the tank. Unlike one-piece submerged filter systems, Penguin A-A and A-B filter systems need not be removed from the tank for cleaning or cartridge change-out. The ACNE threaded heads employed on single cartridge chambers can be easily removed by hand and a new replacement cartridge filter simply dropped in. There is no dismantling and no danger from breakage. All filter system models incorporate the unique Penguin design, which provides leakproof filtration with no liquid bypass. There is no spring to lose or fragile lucite to break or crack. All chambers can accept either Penguin PF string wound cartridges or series PS reusable filter sleeves. All pumps employed are P series CPVC in-tank pumps designed for sealless, bearing-free, and maintenance-free operation. All P series pumps are also self-priming when immersed in solution and can run dry without damage.